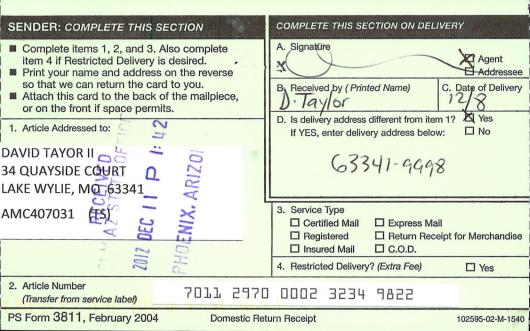

Box Number= AZ15059

Claim Begin-End: AMC407031-AMC407031

2 Correspondence

| SENDER: COMPLETE THIS SECTION                                                                                                                                                                                                                                                                | COMPLETE THIS SECTION ON DELIVERY                                                                                      |
|----------------------------------------------------------------------------------------------------------------------------------------------------------------------------------------------------------------------------------------------------------------------------------------------|------------------------------------------------------------------------------------------------------------------------|
| <ul> <li>Complete items 1, 2, and 3. Also complete item 4 if Restricted Delivery is desired.</li> <li>Print your name and address on the reverse so that we can return the card to you.</li> <li>Attach this card to the back of the mailpiece, or on the front if space permits.</li> </ul> | A. Signature  Agent  Addressee  B. Received by (Printed Name)  C. Date of Delivery                                     |
| 1. Article Addressed to:                                                                                                                                                                                                                                                                     | D. Is delivery address different from item 1?                                                                          |
|                                                                                                                                                                                                                                                                                              | RIZONA                                                                                                                 |
| DEFIANCE, MO 63341<br>AZ931 TS AMC407031                                                                                                                                                                                                                                                     | 3. Service Type  ☐ Certified Mail ☐ Express Mail ☐ Registered ☐ Return Receipt for Merchandise ☐ Insured Mail ☐ C.O.D. |
|                                                                                                                                                                                                                                                                                              | 4. Restricted Delivery? (Extra Fee)                                                                                    |
| 2. Article Number 7010 3090 (Transfer from service label)                                                                                                                                                                                                                                    | 0001 1034 0805                                                                                                         |
| PS Form 3811, February 2004 Domestic Retu                                                                                                                                                                                                                                                    | ırn Receipt 102595-02-M-1540                                                                                           |