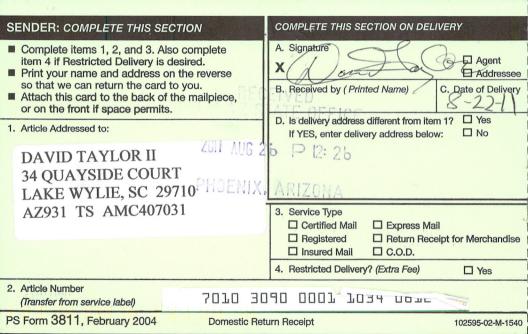

Box Number= AZ15059

Claim Begin-End: AMC407031-AMC407031

2 Correspondence

| SENDER: COMPLETE THIS SECTION                                                                                                                                                                                                                                                                | COMPLETE THIS SECTION ON DELIVERY                                                                                      |
|----------------------------------------------------------------------------------------------------------------------------------------------------------------------------------------------------------------------------------------------------------------------------------------------|------------------------------------------------------------------------------------------------------------------------|
| <ul> <li>Complete items 1, 2, and 3. Also complete item 4 if Restricted Delivery is desired.</li> <li>Print your name and address on the reverse so that we can return the card to you.</li> <li>Attach this card to the back of the mailpiece, or on the front if space permits.</li> </ul> | A. Signature  Agent  Addressee  B. Received by (Printed Name)  C. Date of Delivery                                     |
| 1. Article Addressed to:                                                                                                                                                                                                                                                                     | D. Is delivery address different from item 1?                                                                          |
|                                                                                                                                                                                                                                                                                              | RIZONA                                                                                                                 |
| DEFIANCE, MO 63341<br>AZ931 TS AMC407031                                                                                                                                                                                                                                                     | 3. Service Type  ☐ Certified Mail ☐ Express Mail ☐ Registered ☐ Return Receipt for Merchandise ☐ Insured Mail ☐ C.O.D. |
|                                                                                                                                                                                                                                                                                              | 4. Restricted Delivery? (Extra Fee)                                                                                    |
| 2. Article Number 7010 3090 (Transfer from service label)                                                                                                                                                                                                                                    | 0001 1034 0805                                                                                                         |
| PS Form 3811, February 2004 Domestic Retu                                                                                                                                                                                                                                                    | ırn Receipt 102595-02-M-1540                                                                                           |