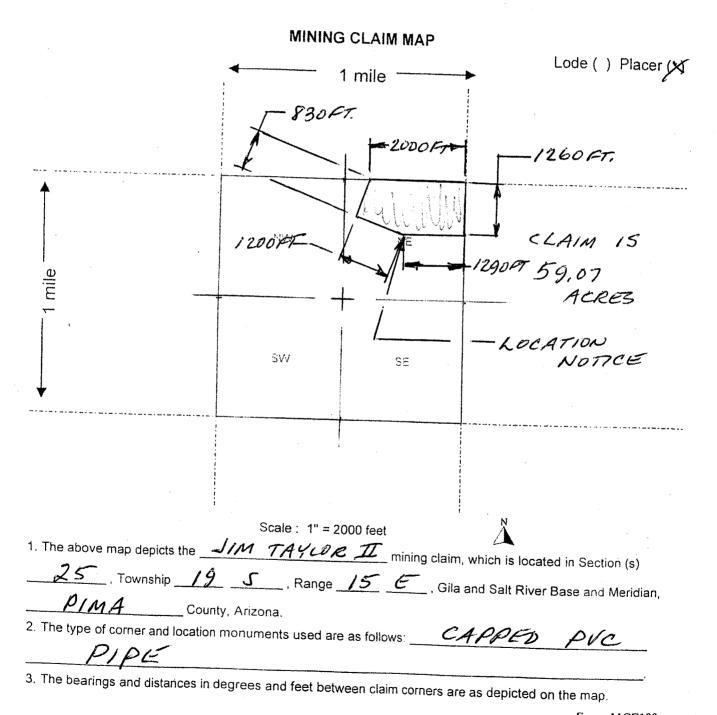

1)There is no signature on the location notice. At least one locator or an agent must sign the location notice. In this case, have Dianne Taylor sign also. 2) There was no map. You must clearly show on a map or sketch, the boundaries of the claim with the dimensions on the map. The map should clearly mark the boundaries of both the section and quarter section and should depict where within the quarter section the claim lies. The map must show the township, range and section identified on the map. The map should be accurate enough for BLM to identify the mining claims or sites on the ground. I have provided a map page for you to fill out. 3) Write at the top of the location notice that you signed the "Corrected Copy". There is no charge. 4) Put to the attention of Tony Smith.

1)There is no signature on the location notice. At least one locator or an agent must sign the location notice. In this case, have Dianne Taylor sign also. 2) The was no map. You must clearly show on a map or sketch, the boundaries of the claim with the dimensions on the map. The map should clearly mark the boundaries of both the section and quarter section and should depict where within the quarter section the claim lies. The map must show the township, range and section identified on the map. The map should be accurate enough for BLM to identify the mining claims or sites on the ground. I have provided a map page for you to fill out. 3) Write at the top of the location notice that you signed the "Corrected Copy". There is no charge. 4) Put to the attention of Tony Smith.

The claim is an irregular shape. You must describe placer claims by aliquot part and complete lots using the U.S. Public Land Survey System and its rectangular subdivisions (ie a 20 acre claim would be 1320 x 660) or a 60 claim would be 1320 X 1980). In all cases, the description must be as compact and regular in form as possible. The claim has an irregular shape. Per 43 Code of Federal Regulations 3832.12(c)(3)(ii) a location by 3 or 4 persons must fit within the exterior boundaries of 2 square 40-acre contiguous parels. In all cases, the description must be as compact and regular in form as possible.